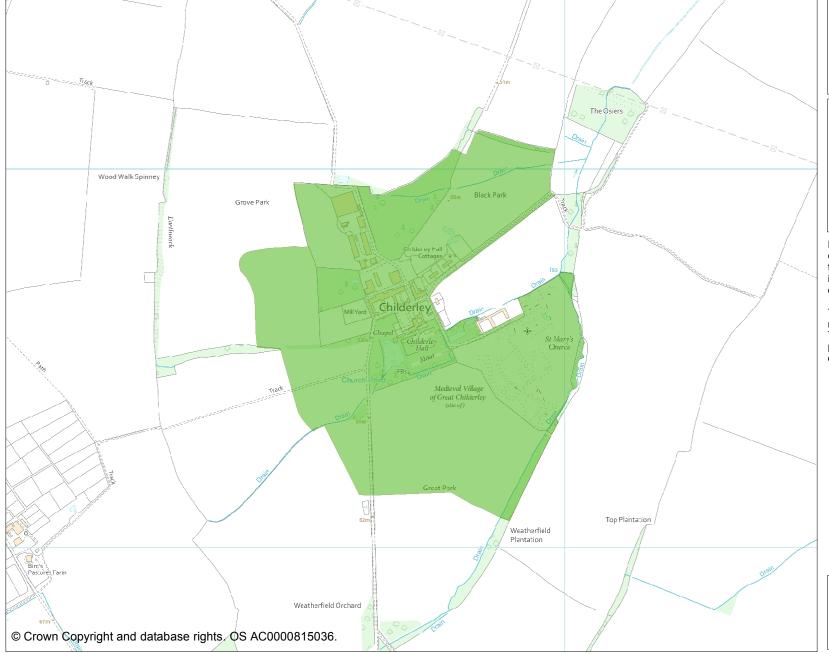

This is an A4 sized map and should be printed full size at A4 with no page scaling set.

Name: CHILDERLEY HALL

**Heritage Category:** 

Park and Garden

List Entry No : [ArticleUid\_PK] not

Grade:

County: Cambridgeshire

District: South Cambridgeshire

Parish: Childerley

Each official record of a registered garden or other land contains a map. The map here has been translated from the official map and that process may have introduced inaccuracies. Copies of maps that form part of the official record can be obtained from Historic England.

This map was delivered electronically and when printed may not be to scale and may be subject to distortions. The map and grid references are for identification purposes only and must be read in conjunction with other information in the record.

**List Entry NGR:** TL 35596 61553

**Map Scale:** 1:10000

Print Date: 15 January 2025

HistoricEngland.org.uk